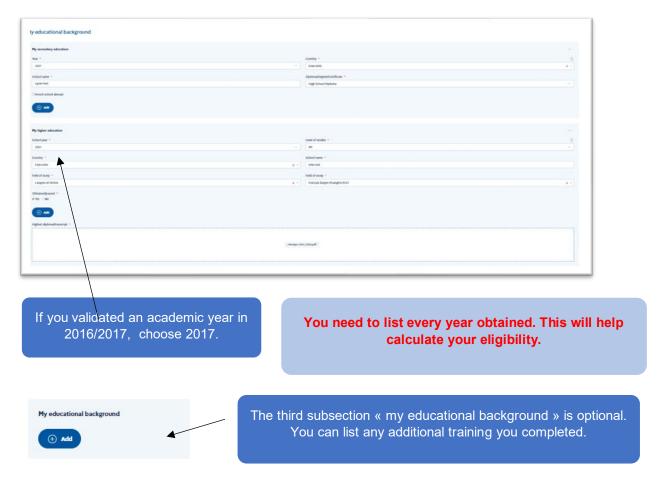

### 2. Your educational background

➔ Fill in all secondary education and higher education sections. Do not forget to indicate the last academic year you validated.