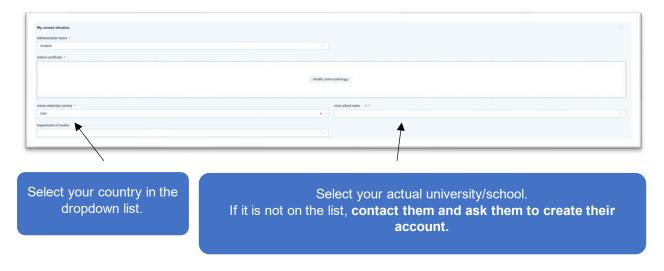

## 1. Your personal data

Only select « France Éducation international » if you are not a student. **Contact our partner in your country should you wonder which status and/or school to select.** 