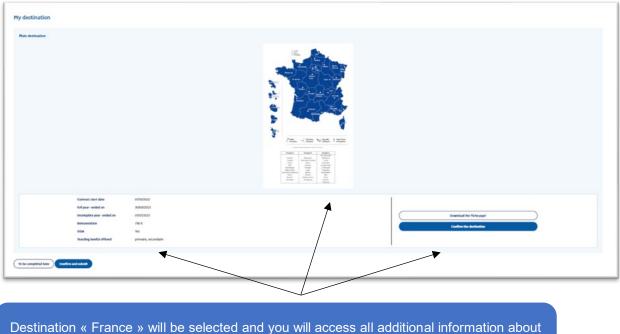

## 3. Your destination

→ Once section 1 and 2 are filled in, you will be able to access the destination "France".

estination « France » will be selected and you will access all additional information about the campaign (dates, salary, etc.) Read the *fiche-pays* carefully.

You need to confirm the destination to move onto the next step.