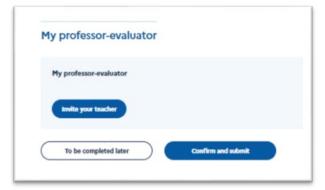

#### 4. Your evaluating professor ("professor-evaluator")

Should there be no teacher listed in this section, this means that they have not registered on the application yet.

You can contact them by message and ask them to create their account by clicking on this <u>link</u>.

Do not send multiple invites to different teachers. Be patient and send one invite at a time. You will get a notification when your teacher accepts to evaluate your application. Make sure that your teacher has filled in your evaluation before you validate your application. Once they have filled in your evaluation, your application will show a different status : **« assessed teacher »**.